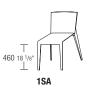

## DIMENSIONS

**chair** W 490 D 500 H 800 W 19 <sup>1</sup>/4" D 19 <sup>3</sup>/4" H 31 <sup>1</sup>/2"