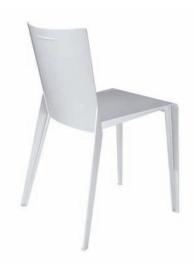

# Molteni&C

Alfa was born from the union of just two pieces: one is the back, which continues into the rear legs; the other is the seat that extends into the front legs. Both pieces are in "SMC" material, Polyester Resin, Fibre-glass re-inforced. Product certified UNI EN 1022/98 Stability Test, UNI EN 1728/00 Load and Resistance Test, UNI 8584/84 Resistance to Structural Fatigue.

## FINISHES

SPECIAL MATT COLOURS chalk white - platinum - anthracite - sand

SPECIAL GLOSSY COLOURS chalk white - silver grey