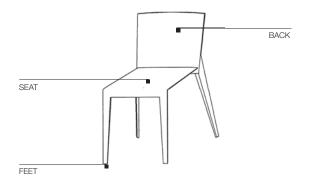

## TECHNICAL INFORMATION

SEAT AND BACK

FEET

"SMC" - Compound polyester resin reinforced with glass fibre. Available in the versions glossy and matt lacquered.

**2**-2

Non-slip polyurethane.