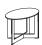

## **DOMINO**— NICOLA GALLIZIA 2005

A system of padded pouf and linear shelves make up a galaxy of satellites for the conversation area and bedroom areas. Designed by Nicola Gallizia to be inserted into each other, these pouf and small tables allow multiple compositions. Available in leather or fabric, with chrome metal or lacquered structures and tops of glass, marble, gres, lacquered or various types of wood.

## **FEATURES**

Domino, a system of tables and poufs, an original variant of the small tables fitting into one another, always provided with a bearing structure made up of two reversed, dissymmetric cross-shaped "C's", and tops of different shapes, sizes and finishes. They are combined with exactly matching soft cylinder-shaped poufs that can be manufactured in any kind of fabric/leather.

## side tables with wooden top

W 600 D 600 H 433 W 23 5/8" D 23 5/8" H 17" W 900 D 600 H 433 W 35 3/8" D 23 5/8" H 17" W 900 D 900 H 433 W 35 3/8" D 35 3/8" H 17"