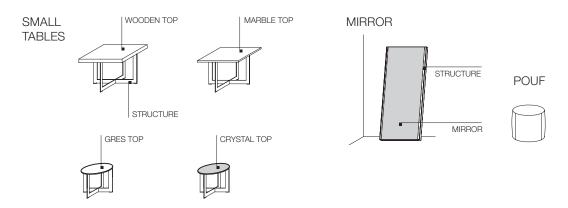

## **FINISHES**

## WOODEN TOP FINISHES

eucalyptus - grey oak - black oak - light elm - dark elm -

matt lacquered in the Molteni range of colours - glossy lacquered in the Molteni range of colours

## GRES TOP FINISHES

white - anthracite

## MARBLE TOP FINISHES

emperador dark - white Carrara - black marquina

## **GLASS TOP FINISHES**

#### STRUCTURE FINISHES MATT LACQUER

matt lacquered in the Molteni range of colours (only for small tables DTR1-DTR2-DTR3)

#### **POUFS COVERS**

fabric - leather, completely removable.

Available in fire-resistant version (TB117 and BS5852).

## **TECHNICAL INFORMATION**

SMALL TABLES STRUCTURE (CHROME AND/OR PAINTED IN THE COLOURS OF THE "MOLTENI RANGE" VERSIONS) Steel with non-slip plastic feet.

## WOODEN TOP

Wooden particleboard faced with Oak (Quercus), Elm (Ulmus rubra), Eucalyptus (Eucalyptus globulus) veneer or covered with melamine, painted in colours from the "Molteni Range".

## CRYSTAL TOP

10 mm thick, polished-edge, toughened crystal painted in colours from the range.

## MARBLE TOP

Marble in Range finishes with anti-stain, water-repellent treatments.

## GRES TOP

Porcelained gres, th. 6mm, made with a sintering process, mass coloured.

## MIRROR

Wooden particleboard panel support with melamine facing painted black. Light coloured mirror th. 6 mm. Chrome steel structure with non-slip plastic feet.

## **POUF**

Solid firwood (Picea abies) and plywood frame, padded with foam polyurethane in various densities. Light velvet cover and adjustable plastic feet.