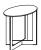

## **DOMINO**— NICOLA GALLIZIA 2005

A system of padded pouf and linear shelves make up a galaxy of satellites for the conversation area and bedroom areas. Designed by Nicola Gallizia to be inserted into each other, these pouf and small tables allow multiple compositions. Available in leather or fabric, with chrome metal or lacquered structures and tops of glass, marble, gres, lacquered or various types of wood.

## **FEATURES**

Domino, a system of tables and poufs, an original variant of the small tables fitting into one another, always provided with a bearing structure made up of two reversed, dissymmetric cross-shaped "C's", and tops of different shapes, sizes and finishes. They are combined with exactly matching soft cylinder-shaped poufs that can be manufactured in any kind of fabric/leather.

## side tables with wooden top

W 600 D 600 H 433 W 23 5/8" D 23 5/8" H 17" W 900 D 600 H 433 W 35 3/8" D 23 5/8" H 17" W 900 D 900 H 433 W 35 3/8" D 35 3/8" H 17"