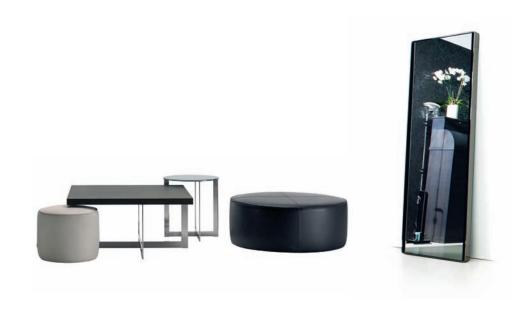

## **DOMINO**— NICOLA GALLIZIA 2005

A system of padded pouf and linear shelves make up a galaxy of satellites for the conversation area and bedroom areas. Designed by Nicola Gallizia to be inserted into each other, these pouf and small tables allow multiple compositions. Available in leather or fabric, with chrome metal or lacquered structures and tops of glass, marble, gres, lacquered or various types of wood.

## **FEATURES**

Domino, a system of tables and poufs, an original variant of the small tables fitting into one another, always provided with a bearing structure made up of two reversed, dissymmetric cross-shaped "C's", and tops of different shapes, sizes and finishes. They are combined with exactly matching soft cylinder-shaped poufs that can be manufactured in any kind of fabric/leather.

DOMINO-NICOLA GALLIZIA