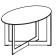

## **DOMINO**— NICOLA GALLIZIA 2005

A system of padded pouf and linear shelves make up a galaxy of satellites for the conversation area and bedroom areas. Designed by Nicola Gallizia to be inserted into each other, these pouf and small tables allow multiple compositions. Available in leather or fabric, with chrome metal or lacquered structures and tops of glass, marble, gres, lacquered or various types of wood.

## **FEATURES**

Domino, a system of tables and poufs, an original variant of the small tables fitting into one another, always provided with a bearing structure made up of two reversed, dissymmetric cross-shaped "C's", and tops of different shapes, sizes and finishes. They are combined with exactly matching soft cylinder-shaped poufs that can be manufactured in any kind of fabric/leather.

## side tables with wooden top

W 600 D 600 H 433 W 23 5/8" D 23 5/8" H 17" W 900 D 600 H 433 W 35 3/8" D 23 5/8" H 17" W 900 D 900 H 433 W 35 3/8" D 35 3/8" H 17"