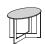

## **DOMINO**— NICOLA GALLIZIA 2005

A system of padded pouf and linear shelves make up a galaxy of satellites for the conversation area and bedroom areas. Designed by Nicola Gallizia to be inserted into each other, these pouf and small tables allow multiple compositions. Available in leather or fabric, with chrome metal or lacquered structures and tops of glass, marble, gres, lacquered or various types of wood.

## **FEATURES**

Domino, a system of tables and poufs, an original variant of the small tables fitting into one another, always provided with a bearing structure made up of two reversed, dissymmetric cross-shaped "C's", and tops of different shapes, sizes and finishes. They are combined with exactly matching soft cylinder-shaped poufs that can be manufactured in any kind of fabric/leather.

## side tables with wooden top

W 600 D 600 H 433 W 23 5/8" D 23 5/8" H 17" W 900 D 600 H 433 W 35 3/8" D 23 5/8" H 17" W 900 D 900 H 433 W 35 3/8" D 35 3/8" H 17"