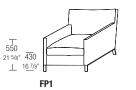

### DIMENSIONS

**armchair** W 760 D 830 H 800 W 29 7/8" D 32 3/4" H 31 1/2"

DATASHEET

I.2015

molteni.it