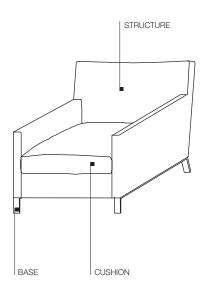

# Molteni&C INTERNAL STRUCTURE

INTERNAL STRUCTURE Metal frame with elastic straps.

STRUCTURE PADDING Flexible cold-foamed polyurethane. Light velvet cover.

CUSHION Insert in shaped polyurethane and sterilised feathers. 100% cotton cover.

BASE Chrome metal with plastic non-slip caps.

REMOVABLE OUTER COVERS (See attached card, specific for each cover).