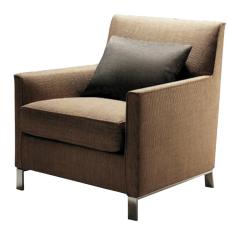

# Molteni&C

A shape born out of tradition. A design refined by experience. Interpreted in a modern way, a armchair, well defined in every detail. A classic piece in home furnishing, for the living room, bedroom or study. Marked by the accurate finishing of its leather or fabric upholstery, whether formal or casual, this armchair offers a particularly comfortable seat thank to the perfect tilting of the backrest.

#### FEATURES

An elegant chair with casual, classical lines and a steel section structure covered with flexible foam polyurethane. The seat is reversible with a shaped, central polyurethane insert. Available in all fabric/leather types. Chrome steel base.