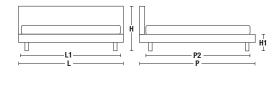

# Molteni&C

| OUTER DIMENSIONS                                                                                                 |                                                                                           |                                                        | INNER DIMENSIONS                                                                                         |                                                                                           |                                               |
|------------------------------------------------------------------------------------------------------------------|-------------------------------------------------------------------------------------------|--------------------------------------------------------|----------------------------------------------------------------------------------------------------------|-------------------------------------------------------------------------------------------|-----------------------------------------------|
| L<br>Width                                                                                                       | P<br>Length                                                                               | <b>H</b><br>Height                                     | L1<br>Width                                                                                              | P2<br>Length                                                                              | D<br>Space for                                |
| 1060 41 3/4"<br>1260 49 5/8"<br>1660 65 3/8"<br>1760 69 1/4"<br>1860 73 1/4"<br>QS1590 62 5/8"<br>KS1990 78 3/8" | 2200 86 5/8"<br>standard model<br>2300 90 1/2"<br>on request<br>2250 88 5/8"<br>for QS/KS | 960 37 3/4"<br>H1<br>Bed base<br>height<br>300 11 7/8" | 1000 39 3/8"<br>1200 47 1/4"<br>1600 63"<br>1700 66 7/8"<br>1800 70 7/8"<br>QS1550 61"<br>KS1950 76 3/4" | 2000 78 3/4"<br>standard model<br>2100 82 3/4"<br>on request<br>2050 80 3/4"<br>for QS/KS | insertion of the<br>slatted base<br>55 2 1/8" |

Depth of 2100 mm (82 3/4") (inner measurement) is also available on HLE16 - HLE17 - HLE18. Beds HLE10 and HLE12 are not available in depths 2100 mm (82 3/4") (inside size).

Slatted bases with movement cannot be used.