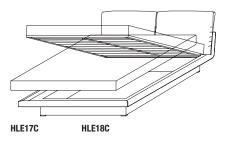

1060 41 3/4"<br>1260 49 5/8"<br>1660 65 3/8"<br>1760 69 1/4"<br>1860 73 1/4"<br>QS1590 62 5/8"<br>KS1990 78 3/8" | 2200 86 5/8"<br>standard model<br>2300 90 1/2"<br>on request<br>2250 88 5/8"<br>for QS/KS | 960 37 3/4"<br>H1<br>Bed base<br>height<br>300 11 7/8" | 1000 39 3/8"<br>1200 47 1/4"<br>1600 63"<br>1700 66 7/8"<br>1800 70 7/8"<br>QS1550 61"<br>KS1950 76 3/4" | 2000 78 3/4"<br>standard model<br>2100 82 3/4"<br>on request<br>2050 80 3/4"<br>for QS/KS | insertion of the<br>slatted base<br>55 2 1/8" |

Depth of 2100 mm (82 3/4") (inner measurement) is also available on HLE16 - HLE17 - HLE18. Beds HLE10 and HLE12 are not available in depths 2100 mm (82 3/4") (inside size).

Slatted bases with movement cannot be used.



double bed with slatted base and container under the slatted base



#### DATASHEET

REGISTERED DESIGN IX.2015

molteni.it

3—

З