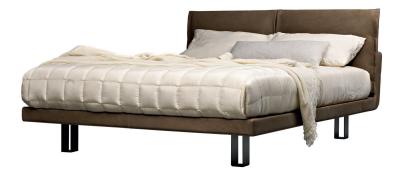

Molteni&C

Sobre fabric bed with soft, comfortable headboard and tailored upholstery. Profile available in different colours. The leather versions do not include two-colour edging but are completely in the leather selected. The bed Honey's slatted bases are fixed (max H mm 55 - 2 1/8") and moving bases cannot be used. Two slatted bases positions are possible in the version with container: front opening for moving stored objects, and horizontal raising to ease making bed.

#### HONEY– ARIK LEVY 2009