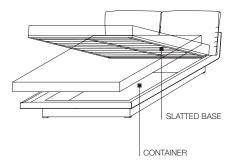

Molteni&C

Sobre fabric bed with soft, comfortable headboard and tailored upholstery. Profile available in different colours. The leather versions do not include two-colour edging but are completely in the leather selected. The bed Honey's slatted bases are fixed (max H mm 55 - 2 1/8") and moving bases cannot be used. Two slatted bases positions are possible in the version with container: front opening for moving stored objects, and horizontal raising to ease making bed.

FEET CONTAINER VERSION Chrome steel with non-slip felt grips.

BASES (FOR BED-BASE STORAGE CONTAINER) Melamine finished chipboard panelling with nylon positioning handles.

REMOVABLE OUTER COVERS (See attached card, specific for each cover).

double bed with slatted base and container under the slatted base