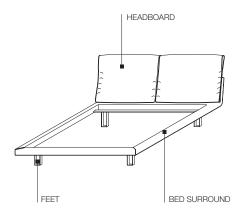

## Molteni&C technical information

HEADBOARD

Structure in veneer with foam rubber padding in varying densities. Velour cover.

BED SURROUND FIXED VERSION Metal frame with foam rubber padding. Velour cover.

BED SURROUND CONTAINER VERSION Metal frame with polyurethane foam padding. Bonded velveteen lining. Chipboard border panels with melamine faced interior and matt black lacquer exterior.

FEET FIXED VERSION Lacquered steel with non-slip felt grips.

FEET CONTAINER VERSION Chrome steel with non-slip felt grips.

BASES (FOR BED-BASE STORAGE CONTAINER) Melamine finished chipboard panelling with nylon positioning handles.

REMOVABLE OUTER COVERS (See attached card, specific for each cover).

SLATTED BASE

Metal frame with wooden slats and double pump raising mechanism with two positions.

DATASHEET

REGISTERED DESIGN IX.2015

molteni.it

**2**— 3