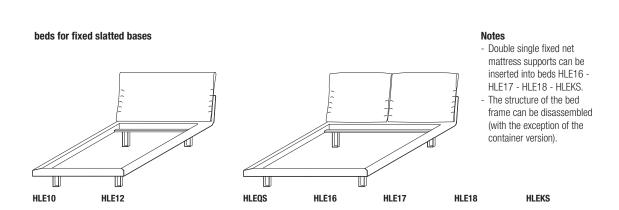

Molteni&C

Sobre fabric bed with soft, comfortable headboard and tailored upholstery. Profile available in different colours. The leather versions do not include two-colour edging but are completely in the leather selected. The bed Honey's slatted bases are fixed (max H mm 55 - 2 1/8") and moving bases cannot be used. Two slatted bases positions are possible in the version with container: front opening for moving stored objects, and horizontal raising to ease making bed.

Depth of 2100 mm (82 3/4") (inner measurement) is also available on HLE16 - HLE17 - HLE18. Beds HLE10 and HLE12 are not available in depths 2100 mm (82 3/4") (inside size).

Slatted bases with movement cannot be used.