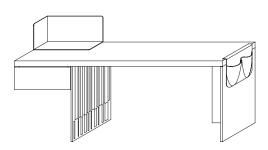

# SCRIBA— PATRICIA URQUIOLA 2010

A desk with very clean lines and a decoratively perforated top support element that conveys a sense of lightness. Wood surfaces, a practical lateral drawer, a clever book support element in painted sheet metal and a side pocket in hide leather complete the desk.

### **FEATURES**

Clear-cut lines for this writing desk. Top in wood, a practical side drawer, a clever bookshelf support in lacquered sheet metal and a side pouch in hide leather complete this writing desk. The pouch cannot be added later, but must be ordered along with the desk. The bookshelf support rests on the top and can therefore be positioned on the side and in the direction desired.