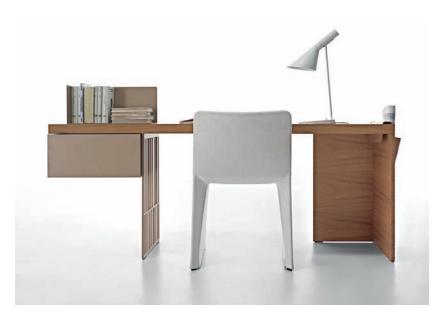

# SCRIBA— PATRICIA URQUIOLA 2010

A desk with very clean lines and a decoratively perforated top support element that conveys a sense of lightness. Wood surfaces, a practical lateral drawer, a clever book support element in painted sheet metal and a side pocket in hide leather complete the desk.

### **FEATURES**

Clear-cut lines for this writing desk. Top in wood, a practical side drawer, a clever bookshelf support in lacquered sheet metal and a side pouch in hide leather complete this writing desk. The pouch cannot be added later, but must be ordered along with the desk. The bookshelf support rests on the top and can therefore be positioned on the side and in the direction desired.