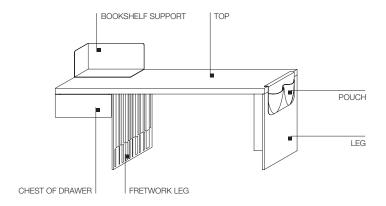

### **TECHNICAL INFORMATION**

FRETWORK LEG

Panel composed of a central section in phenolic HPL laminate with exterior sheet aluminium 1 mm thick painted in the colours of the "Molteni Range". Feet in plastic material.

**2**—

ГОР

Honeycomb core wood panel, finished with sliced Elm veneer (Ulmus rubra) or American walnut (Juglans nigra).

**LEG** 

Chipboard panel. Finished with sliced Elm or American walnut veneer. Adjustable plastic feet.

POUCH / POUCH WITH LAMP

In vegetable tanned hide stained in the sample colours.

**BOOKSHELF SUPPORT** 

Folded sheet aluminium 1 mm thick painted in the colours of the "Molteni Range".

CHEST OF DRAWER

Wood particleboard with melamine facing painted in the colours of the "Molteni Range".

TRAY DRAWER

Wood particleboard with melamine facing.