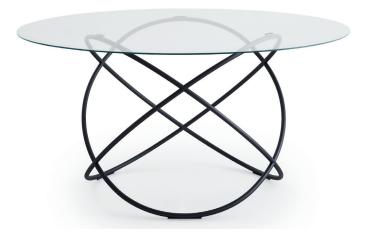

# Molteni&C

Sfera: geometry applied to steel, it takes the possibilities of bending material to extreme limits, with pewter colour or brass finishes, and an extra clear glass top.

## FEATURES

Table with extra clear glass top defined by its steel structure in pewter colour or brass finishes.