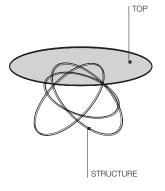

#### **TECHNICAL INFORMATION**

STRUCTURE In bent, welded and painted steel.

# Molteni&C

GLASS TOP

Extra clear, tempered, transparent glass, 12 mm th.

FEET In non-slip plastic.