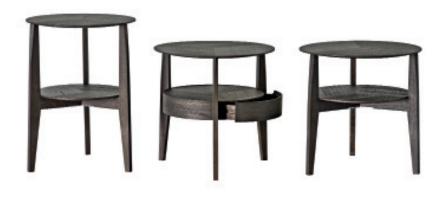

WHEN-RODOLFO DORDONI 2009

When, a series of small tables in solid wood with double round top, is available in various finishes: wood, glass and marble. Three versions with different height and top diameter, suitable for the bedroom as well as the living room.

#### FEATURES

Occasional furnishings in solid wood which complete the living area and the bedroom thanks to the structure design which follows the lines of the bed Wish and the chairs Who. The table tops are in inlaid wood and can be matched with a lower shelf in smoked glass, marble or in the same wood. Elm and eucalyptus structures are in solid wood stained.