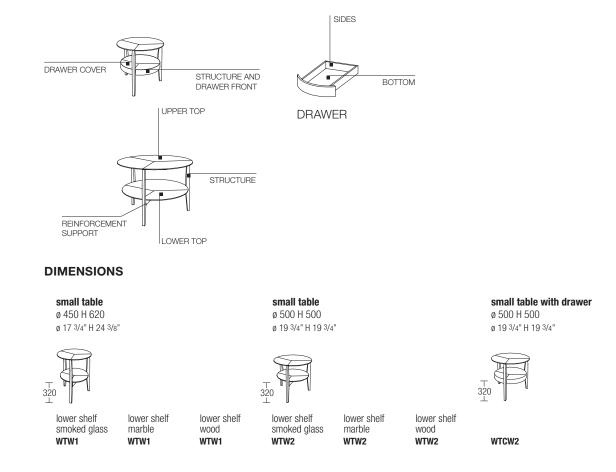

#### DATASHEET

**1**-2

REGISTERED DESIGN IX.2015

molteni.it

| WHEN<br>RODOLFO<br>DORDONI<br>2009 | FINISHES<br>STRUCTURE AND WOODS TOP FINISHES<br>eucalyptus - grey oak - black oak - light elm - dark elm                                                                                    |
|------------------------------------|---------------------------------------------------------------------------------------------------------------------------------------------------------------------------------------------|
|                                    | LOWER SHELF MARBLE FINISHES<br>white Carrara - emperador dark - black marquina                                                                                                              |
|                                    | TECHNICAL INFORMATION                                                                                                                                                                       |
|                                    | STRUCTURE<br>In solid Oak (Quercus). For the Elm version this is in Oak stained. For the Eucalyptus version this is in American<br>walnut (Juglans nigra) stained. Supporting feet in felt. |
| Molteni & C                        | WOODEN OCCASIONAL TABLE TOP (UPPER OR LOWER) / DRAWER COVER<br>Panel in medium density fibre covered in sliced Oak wood, Elm (Ulmus rubra) or Eucalyptus (Eucalyptus globulus).             |
| <u>^</u>                           | STRUCTURE AND DRAWER FRONT<br>Curved veneer wood covered in sliced Oak, Elm or Eucalyptus.                                                                                                  |
| <b>2</b> —<br>2                    | CRYSTAL LOWER TOP<br>Tempered 12 mm crystal, shiny, bevelled, smoked.                                                                                                                       |
|                                    | MARBLE LOWER TOP<br>Marble in Range finishes with anti-stain, water-repellent treatments.                                                                                                   |

REINFORCEMENT SUPPORT 4 mm chromed sheet steel.

LINICHEC

WHEN\_

INSIDE EDGES FOR DRAWER In solid Oak, Eucalyptus or Elm stained.

### INSIDE BOTTOM FOR DRAWER

Wooden particleboard panel faced with sliced Oak or Elm. For the Eucalyptus version this is in Oak stained.

DATASHEET

REGISTERED DESIGN IX.2015

molteni.it

Dimensions in millimeters and inches. The right to discontinue and make changes is reserved. This information is based on the latest product information available at the time of printing.